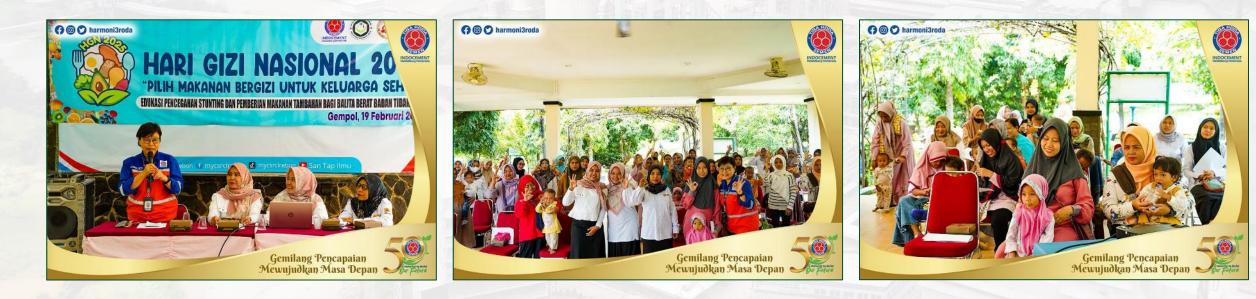

Indocement Cirebon Organizes "Stunting Prevention Education & Supplementary Food Provision for Toddlers"

- As part of its 50<sup>th</sup> Anniversary celebrations, Indocement Cirebon Plant organized Stunting Prevention Education and Supplementary Food Provision (PMT) for toddlers experiencing stagnant weight gain on 19 February 2025 in P4M.
- In collaboration with **Gempol, Winong, and Ciwaringin Community Health Centers (Puskesmas)** and village midwives, the event involved 25 toddlers from partner villages.
- Participants received balanced nutrition education and supplementary food for the next 14 days, with monitoring by community health centers and village health cadres.
- This initiative aims to improve children's nutritional status and support early prevention of stunting.