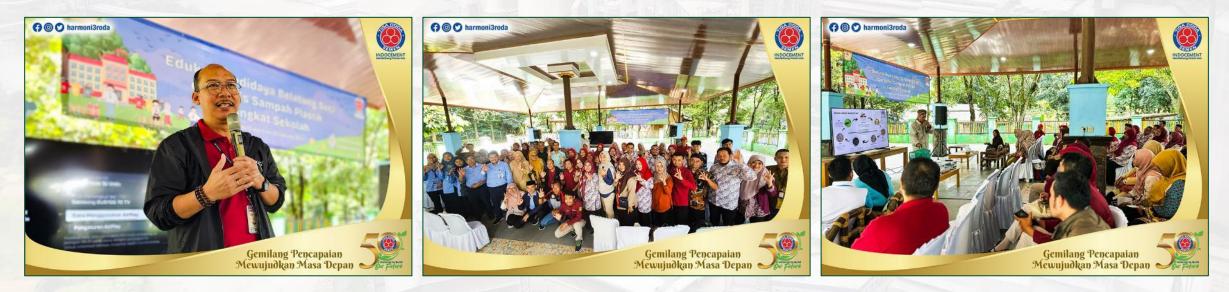

Indocement Invites Partner Schools to Manage Waste through "Education on BSF Maggots & Plastic Waste"

- As part of its 50<sup>th</sup> Anniversary celebrations, Indocement organized waste management education at P4M, Citeureup Plant Complex on 20 February 2025.
- The event was attended by 21 Adiwiyata Schools, partners of Indocement's CSR program.
- Participants received education on organic waste management using BSF maggots as solutions for organic fertilizer and animal feed, as well as sorting plastic waste.
- Through this educational program, Indocement hopes its partner schools will increase their awareness of sustainable waste management.