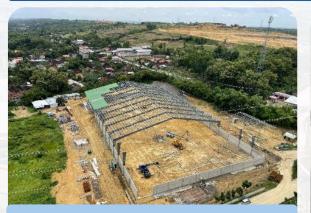

Phase 2 Grobogan Rice Husk Feeding Facility

#### CONTINUES IMPROVEMENT FOR MAROS & GROBOGAN:

- P16 Rice Husk feeding facilities completed in Sep24, capacity up to 40 tph feed design.
- P18 Biomass/Rice Husk feeding facilities. Phase 1 pneumatic conveying/dosing with capacity up to 10tph. Continuing to Phase 2 (Bulk AF Feeding/dosing) with capacity up to 40 tph