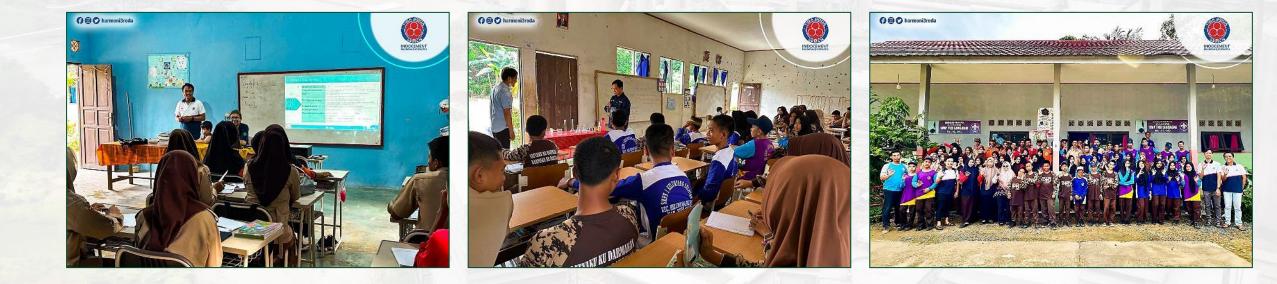

Indocement Tarjun Organizes Voluntary Teaching Program "Indocement Mengajar"

- Open Junior and Senior High School of Langadai Village
- Subjects: English, Mathematics, Chemistry, and Information Technology (IT) Participants: 41 Junior High School students and 36 Senior High School students Indocement employees volunteered as teachers.
- This program is expected to have a positive impact on improving educational quality in their schools.