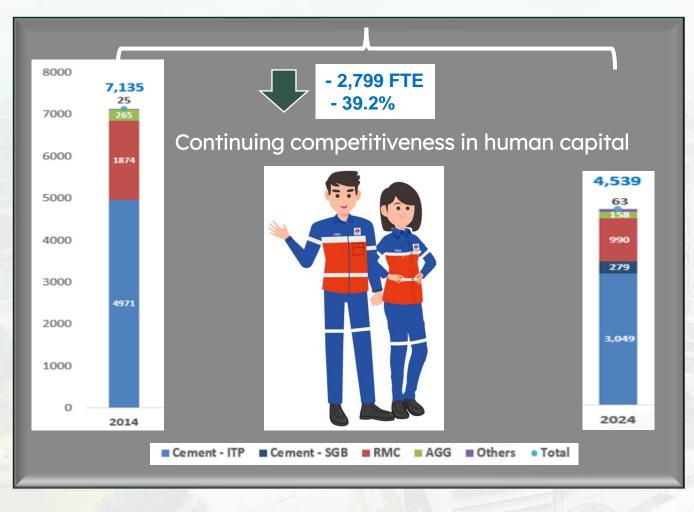

# Human Capital, Good Works, & Awards Human Capital and Good Works

#### Human Capital, Good Works, and Awards

# **Human Capital and Good Works**

- Competitiveness continues to increase along with increasingly efficient human capital and on the other hand cement capacity increases by 38% from 20.5 million tons in 2014 to 28.3 million tons in 2024 (excluding Maros & Banyuwangi).
- Improve the competence in line with training provided.