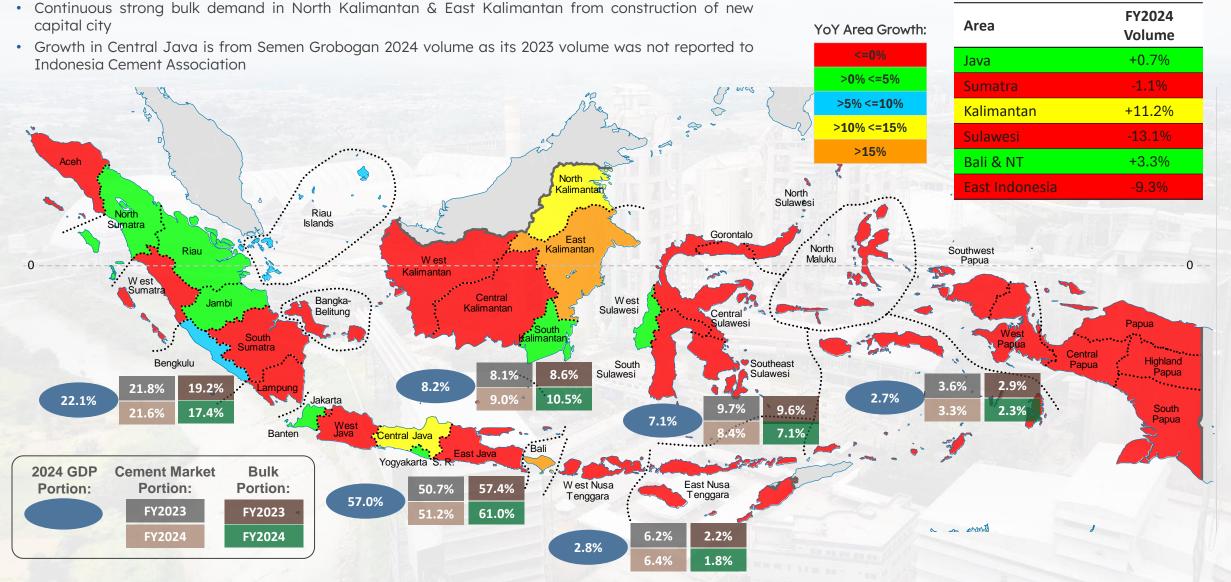

## **Cement Market Portion & Growth**

## Java/Outside Java Markets & Bulk/Bag Markets